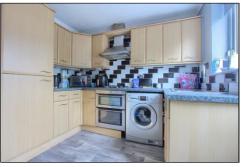

- Kitchen/Breakfast Room with A Good Range of Fitted Units, Built-In Oven & Hob & Integrated Fridge Freezer
- Three Bedrooms & Bathroom with White Three Piece Suite
- ▲ Gardens to Front & Rear & Driveway
- Gas Central Heating System & Double Glazing

#### **GROUND FLOOR**

**ENTRANCE PORCH** 

LOUNGE - 3.72m x 5.87m (12'2" x 19'3")

KITCHEN BREAKFAST ROOM - 3.27m x 2.8m (10'9" x 9'2")