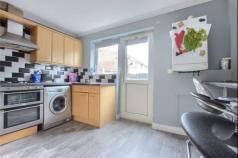

- Kitchen/Breakfast Room with A Good Range of Fitted Units, Built-In Oven & Hob & Integrated Fridge Freezer
- Three Bedrooms & Bathroom with White Three Piece Suite
- ▲ Gardens to Front & Rear & Driveway
- Gas Central Heating System & Double Glazing

#### **GROUND FLOOR**

**ENTRANCE PORCH** 

LOUNGE - 3.72m x 5.87m (12'2" x 19'3")

KITCHEN BREAKFAST ROOM - 3.27m x 2.8m (10'9" x 9'2")