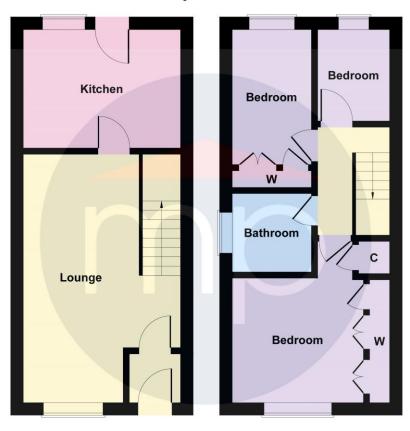

#### **GROUND FLOOR**

**ENTRANCE PORCH** 

LOUNGE - 3.72m x 5.87m (12'2" x 19'3")

KITCHEN BREAKFAST ROOM - 3.27m x 2.8m (10'9" x 9'2")

### **FIRST FLOOR**

**LANDING** 

BEDROOM ONE - 3.1m x 3.81m (10'2" x 12'6")

BEDROOM TWO - 1.87m x 3.19m (6'2" x 10'6")

BEDROOM THREE - 1.78m x 2.15m (5'10" x 7'1")

BATHROOM - 1.84m x 1.85m (6' x 6'1")

# 4 Aspen Drive

**GROUND FLOOR** 

FIRST FLOOR

Not to Scale. Produced by The Plan Portal 2023 For Illustrative Purposes Only.

The information provided about this property does not constitute or form part of an offer or contract, nor may be it be regarded as representations. All interested parties must verify accuracy and your solicitor must verify tenure and lease information, fixtures and fittings and, where the property has been recently constructed, extended or converted, that planning/building regulation consents are in place. All dimensions are approximate and quoted for guidance only, as are floor plans which are not to scale and their accuracy cannot be confirmed. Reference to appliances and/or services does not imply that they are necessarily in working order or fit for the purpose. We offer our clients an optional conveyancing service, through panel conveyancing firms, via MWU and we receive on average a referral fee of one hundred and thirty pounds, only on completion of the sale. If you do use this service, the referral fee is included within the amount that you will be quoted by our suppliers. All quotes will also provide details of referral fees payable.